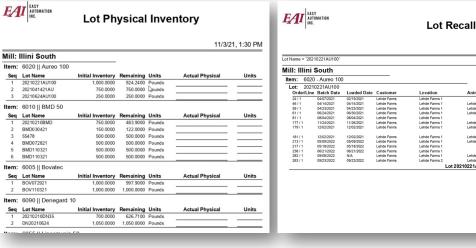

# Receiving & Loadout

- Receiving & Loadout Modules:
- PO Management at Receiving
- Receiving Scale tie in

Inventory Management

- Loadout Scale System Data Flow
- Bar Code Scanning
- RF Scanning (Rail & Trucks)